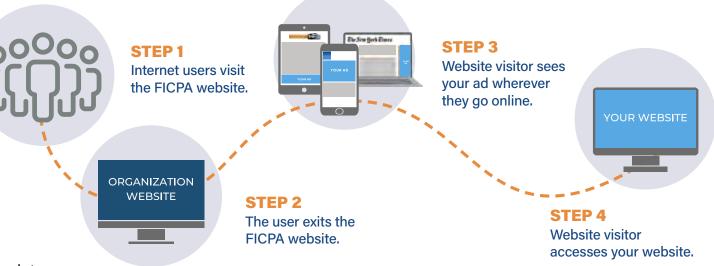

## **Retargeting Ad Campaign**

Ad retargeting is one of the most effective forms of digital advertising offering you the opportunity to strategically serve highly relevant ads to the right audience at the right time.

### How does it work?

Ad Retargeting uses simple Javascript code to identify visitors of FICPA.org and reaches them with ads wherever they go online. By showing relevant, targeted ads to past FICPA.org visitors, you increase brand awareness and drive online engagement with your ideal customer.