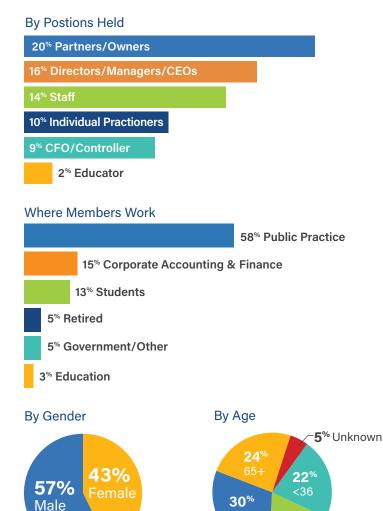

#### Serving 18,500+ Members in Public Accounting and Corporate Finance

FICPA | 2023-24 MEDIA KIT | PAGE 1

19%

51-65